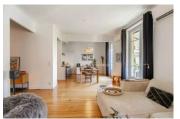

Occupying the entire 2nd and top floor, the apartment enjoys an exceptional brightness due to its 4 exposures and perfectly combines the elegance of this period featuring marble fireplaces, solid wood flooring, 3.10-meter-high ceilings, original cement tiles in the master bedroom with the clean lines of a high-quality contemporary renovation.

The entrance hallway leads to a spacious 46sqm living and dining room with an open-plan kitchen, extending onto a south-facing balcony with open views, 4 bedrooms including a master suite, an additional shower room with toilet and a guest toilet.