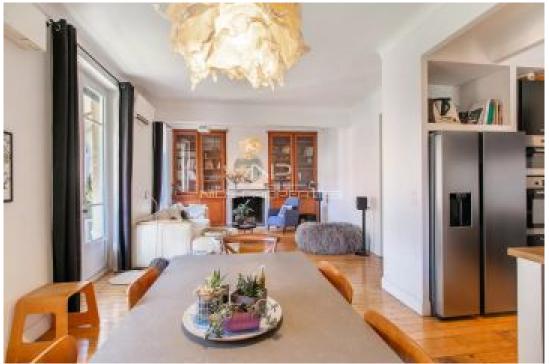

Occupying the entire 2nd and top floor, the apartment enjoys an exceptional brightness due to its 4 exposures and perfectly combines the elegance of this period featuring marble fireplaces, solid wood flooring, 3.10-meter-high ceilings, original cement tiles in the master bedroom with the clean lines of a high-quality contemporary renovation.

The entrance hallway leads to a spacious 46sqm living and dining room with an open-plan kitchen, extending onto a south-facing balcony with open views, 4 bedrooms including a master suite, an additional shower room with toilet and a guest toilet.