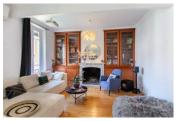

Occupying the entire 2nd and top floor, the apartment enjoys an exceptional brightness due to its 4 exposures and perfectly combines the elegance of this period featuring marble fireplaces, solid wood flooring, 3.10-meter-high ceilings, original cement tiles in the master bedroom with the clean lines of a high-quality contemporary renovation.

The entrance hallway leads to a spacious 46sqm living and dining room with an open-plan kitchen, extending onto a south-facing balcony with open views, 4 bedrooms including a master suite, an additional shower room with toilet and a guest toilet.