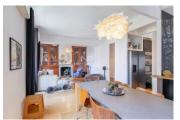

Occupying the entire 2nd and top floor, the apartment enjoys an exceptional brightness due to its 4 exposures and perfectly combines the elegance of this period featuring marble fireplaces, solid wood flooring, 3.10-meter-high ceilings, original cement tiles in the master bedroom with the clean lines of a high-quality contemporary renovation.

The entrance hallway leads to a spacious 46sqm living and dining room with an open-plan kitchen, extending onto a south-facing balcony with open views, 4 bedrooms including a master suite, an additional shower room with toilet and a guest toilet.