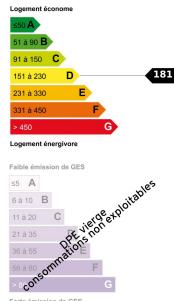

## **DESCRIPTIF DETAILLE**

Ref: MSE-11282

| Surface :        | 57.35 M²            |
|------------------|---------------------|
| Style immeuble : | MODERNE             |
| Etat :           | Excellent condition |
| Pièces(s):       | 2                   |
| Chambre(s):      | 1                   |
| Bains/Douches:   | 1                   |
| Toilette(s):     | 1                   |
| Surface séjour : | 22.51 M²            |
| Balcon(s):       | NC                  |
| Terrasse(s):     | 1 M <sup>2</sup>    |

| Etage :         | 2nd              |
|-----------------|------------------|
| Exposition:     | South            |
| Vue:            | Panoramic        |
| Chauffage :     | Air-conditioning |
| Eau chaude :    | Individual       |
| Parking(s):     | NC               |
| Garage(s):      | 1                |
| Cave:           | 1                |
| Taxe foncière : | 1 600,00 €       |
| Charges:        | NC               |