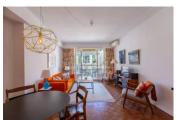

Enjoying absolute tranquillity thanks to its high floor, it comprises a 26sqm living/dining room with a southwest-facing balcony, an elegant and functional independent kitchen with a northwest-facing balcony, a bedroom with a custom-made wardrobe opening onto the southwest-facing balcony, a shower room, a separate toilet and a closet in the entrance.