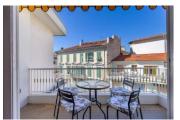

This stunning 53sqm one-bedroom apartment is located on the 5th floor with elevator, very bright due to its main south-west exposure and 3 balconies of 14sqm in total distributed on each room of the apartment.

Enjoying absolute tranquillity thanks to its high floor, it comprises a 26sqm living/dining room with a southwest-facing balcony, an elegant and functional independent kitchen with a northwest-facing balcony, a bedroom with a custom-made wardrobe opening onto the southwest-facing balcony, a shower room, a separate toilet and a closet in the entrance.