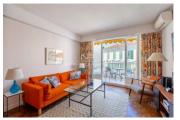

Enjoying absolute tranquillity thanks to its high floor, it comprises a 26sqm living/dining room with a southwest-facing balcony, an elegant and functional independent kitchen with a northwest-facing balcony, a bedroom with a custom-made wardrobe opening onto the southwest-facing balcony, a shower room, a separate toilet and a closet in the entrance.