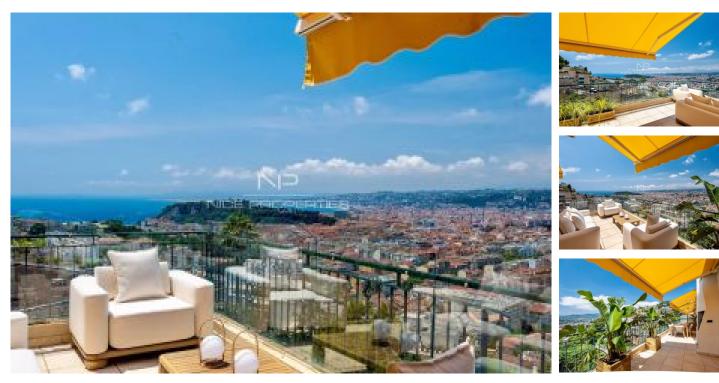

Ref : LF-11257

NICE MONT BORON : Discover this stunning 167sqm apartment located on the top floor and offering a unique living environment with its 126sqm South/West-facing rooftop terrace, where you can enjoy breathtaking views of the sea, the city and the surrounding hills.

The entrance opens onto a bright, corner living room of 49sqm, an independent fully equipped kitchen on a veranda, four bedrooms including two master suites, a refined bathroom and a guest toilet. Direct access via elevator ensures privacy.

Experience the perfect blend of modernity and elegance in this exceptional apartment. A garage and a parking space in the building for this true haven of peace just steps away from the Col de Villefranche and its local shops.