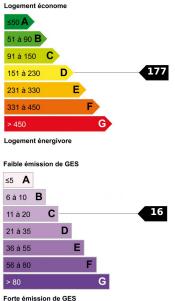

## **DESCRIPTIF DETAILLE**

| Surface :        | 167 M <sup>2</sup> | Etage  |
|------------------|--------------------|--------|
| Style immeuble : | Récent             | Expos  |
| Etat :           | New                | Vue :  |
| Pièces(s) :      | 5                  | Chauf  |
| Chambre(s) :     | 3                  | Eau cl |
| Bains/Douches :  | 3                  | Parkin |
| Toilette(s) :    | 1                  | Garag  |
| Surface séjour : | NC                 | Cave   |
| Balcon(s) :      | NC                 | Taxe   |
| Terrasse(s) :    | 1 M <sup>2</sup>   | Charg  |

| Etage :         | Top floor        |  |
|-----------------|------------------|--|
| Exposition :    | South-west       |  |
| Vue :           | Panoramic        |  |
| Chauffage :     | Air-conditioning |  |
| Eau chaude :    | Individual       |  |
| Parking(s) :    | NC               |  |
| Garage(s) :     | 1                |  |
| Cave :          | NC               |  |
| Taxe foncière : | NC               |  |
| Charges :       | NC               |  |