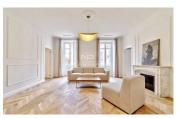

On a medium floor, this luxuriously renovated apartment features a spacious light-filled living room with a fireplace opening onto a South/West facing balcony, a dining room with a fully equipped and furnished kitchen, a master bedroom with a dressing room and bathroom/toilet, two other bedrooms with their own shower room/toilet, and a large fitted laundry room.