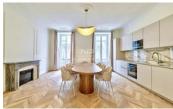

On a medium floor, this luxuriously renovated apartment features a spacious light-filled living room with a fireplace opening onto a South/West facing balcony, a dining room with a fully equipped and furnished kitchen, a master bedroom with a dressing room and bathroom/toilet, two other bedrooms with their own shower room/toilet, and a large fitted laundry room.