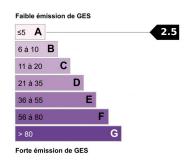

## **DESCRIPTIF DETAILLE**

Ref: TA-11260

| Etat :         New           Pièces(s) :         5           Chambre(s) :         4           Bains/Douches :         2 | Surface:         | 165 M²              |
|-------------------------------------------------------------------------------------------------------------------------|------------------|---------------------|
| Pièces(s):5Chambre(s):4Bains/Douches:2                                                                                  | Style immeuble : | Récent contemporain |
| Chambre(s): 4 Bains/Douches: 2                                                                                          | Etat :           | New                 |
| Bains/Douches: 2                                                                                                        | Pièces(s):       | 5                   |
|                                                                                                                         | Chambre(s):      | 4                   |
| Toilette(s):                                                                                                            | Bains/Douches:   | 2                   |
|                                                                                                                         | Toilette(s):     | NC                  |
| Surface séjour : NC                                                                                                     | Surface séjour : | NC                  |
| <b>Balcon(s):</b> 5.3 M <sup>2</sup>                                                                                    | Balcon(s):       | 5.3 M <sup>2</sup>  |
| Terrasse(s):                                                                                                            | Terrasse(s):     | NC                  |