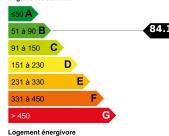

## **DESCRIPTIF DETAILLE**

Ref: TA-11260

| Etat :         New           Pièces(s) :         5           Chambre(s) :         4           Bains/Douches :         2 | Surface:         | 165 M²              |
|-------------------------------------------------------------------------------------------------------------------------|------------------|---------------------|
| Pièces(s):5Chambre(s):4Bains/Douches:2                                                                                  | Style immeuble : | Récent contemporain |
| Chambre(s): 4 Bains/Douches: 2                                                                                          | Etat :           | New                 |
| Bains/Douches: 2                                                                                                        | Pièces(s):       | 5                   |
|                                                                                                                         | Chambre(s):      | 4                   |
| Toilette(s):                                                                                                            | Bains/Douches:   | 2                   |
|                                                                                                                         | Toilette(s):     | NC                  |
| Surface séjour : NC                                                                                                     | Surface séjour : | NC                  |
| <b>Balcon(s):</b> 5.3 M <sup>2</sup>                                                                                    | Balcon(s):       | 5.3 M <sup>2</sup>  |
| Terrasse(s):                                                                                                            | Terrasse(s):     | NC                  |