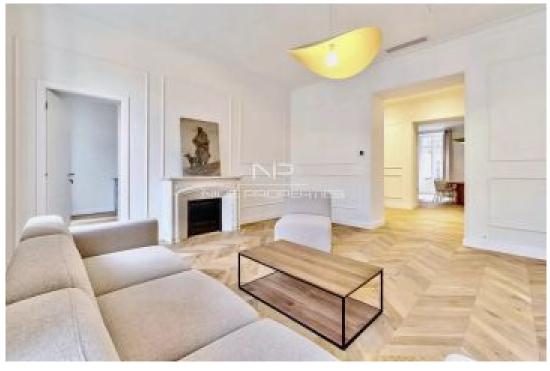

On a medium floor, this luxuriously renovated apartment features a spacious light-filled living room with a fireplace opening onto a South/West facing balcony, a dining room with a fully equipped and furnished kitchen, a master bedroom with a dressing room and bathroom/toilet, two other bedrooms with their own shower room/toilet, and a large fitted laundry room.

Te-he property also features a secure bicycle storage room and a large cellar accessible by elevator.

2, rue Halévy - Le Ruhl 06000 Nice

Tél: +33 (0)4 92 07 09 50 Email: info@nice-properties.fr

For optimal comfort, the integrated air conditioning is adjustable in each room, the use of high-end materials, the marble fireplaces in the living and dining rooms, the moldings, the parquet floor and the numerous fitted closets will delight even the most discerning buyers.