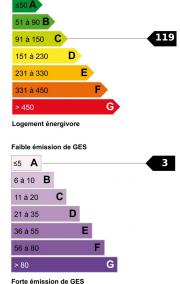

| Etage :         | 3rd                    |  |
|-----------------|------------------------|--|
| Exposition :    | South-east, North-west |  |
| Vue :           | Slight                 |  |
| Chauffage :     | Air-conditioning       |  |
| Eau chaude :    | Individual             |  |
| Parking(s) :    | NC                     |  |
| Garage(s) :     | NC                     |  |
| Cave :          | NC                     |  |
| Taxe foncière : | 810,00€                |  |
| Charges :       | NC                     |  |