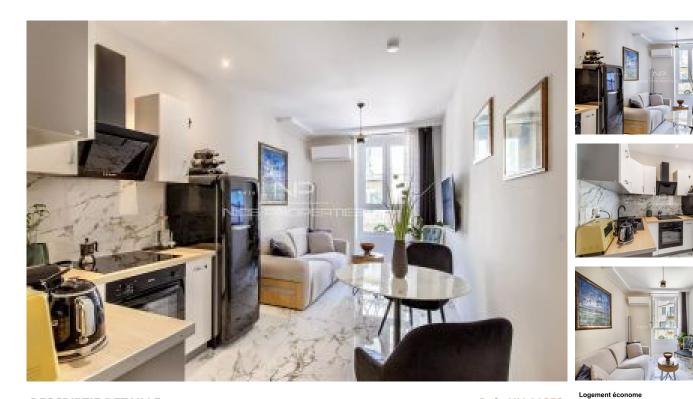

In a small building from 1947 with elevator, this superb, air-conditioned 36sqm one-bedroom apartment in perfect condition has recently been renovated with style, elegance, and quality materials.

With double exposure, quiet and bright, the apartment offers a 20sqm living room with an openplan fitted kitchen, a large bedroom with a walk-in closet, as well as a bathroom and toilet.

Sold furnished and ready to move in, it is ideal for a pied-à-terre or a rental investment. Seasonal rental is permitted in the building.

Agency fees of 5% included at the expense of the seller.

Agence NP Promenade