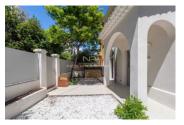

The ground floor, with 3.25 m ceiling height, offers a living room with a fitted kitchen opening onto a terrace and small garden, a separate toilet, and a bathroom with a shower and freestanding bathtub.

The upper floor, with 2.77 m ceiling height, comprises the sleeping area with three bedrooms with custom-made wardrobes and a bathroom with a toilet.

The garden level, opening onto a 33 sqm open-air terrace, offers a separate 45 sqm 2-bedroom