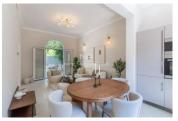

The ground floor, with 3.25 m ceiling height, offers a living room with a fitted kitchen opening onto a terrace and small garden, a separate toilet, and a bathroom with a shower and freestanding bathtub.