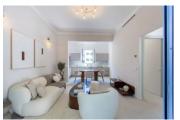

The upper floor, with 2.77 m ceiling height, comprises the sleeping area with three bedrooms with custom-made wardrobes and a bathroom with a toilet.

The garden level, opening onto a 33 sqm open-air terrace, offers a separate 45 sqm 2-bedroom