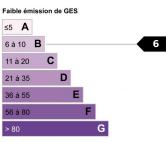

-SUR-MER: Located in a dominant position near the Col de Villefranche, between the middle and lower corniche roads, close to shops, the port and the sea, this beautiful contemporary villa offers 272 sqm of living space on a 1,100 sqm land.

The villa boasts breathtaking views of Villefranche harbor and Saint Jean Cap Ferrat and is spread over two main levels + 200 sqm of rooftop.

The garden level, led by the entrance hall, offers a 60 sqm reception area bathed in light, a separate kitchen, a bedroom, a bathroom, and a guest toilet. All rooms open onto a terrace and part of the garden.

The first floor features a 26 sqm master bedroom with a bathroom opening onto a beautiful terrace with a jacuzzi and sea views, a second bedroom, a bathroom with a toilet, an office and a dressing room.





Forte émission de GES

## Agence NP Promenade

2, rue Halévy - Le Ruhl 06000 Nice

Tél: +33 (0)4 92 07 09 50 Email: info@nice-properties.fr

The villa's main feature is its sublime 200 sqm rooftop terrace offering sumptuous views of the bay and the sea with a dining area, a swimming-pool and access to the second section of the garden planted with Mediterranean plants.

A 35 sqm independent one-bedroom apartment ideal for a teenager or a caretaker, a 42 sqm of garage and a sauna accessible by a private elevator complete the property.

Real estate agency fees included.

**PRESTATIONS:** Air-conditioning, Fireplace, Double glazing, Aluminum window, Sliding windows, Internet, Jacuzzi, Electric awnings, Electric shutters, Irrigation sprinkler, Barbecue, Outdoor lighting, Lift, Alarm system, I