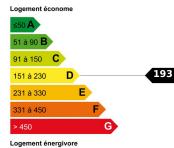

## **DESCRIPTIF DETAILLE**

Ref : TA-11244

| Surface :     | 272 M²         |
|---------------|----------------|
| Terrain:      | NC             |
| Style :       |                |
| Niveaux :     |                |
| Mitoyenneté : | Non            |
| Etat :        | Good condition |
| Pièce(s):     | 8              |
| Chambre(s):   | 4              |
| Bain/Douche:  | 2              |
|               |                |