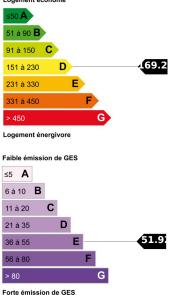

at :                 | Good condition       |
| Pièces(s) :            | 2                    |
| Chambre(s) :           | 1                    |
| <b>Bains/Douches</b> : | 1                    |
| Toilette(s) :          | 1                    |
| Surface séjour :       | NC                   |
| Balcon(s) :            | 4.27 M <sup>2</sup>  |
| Terrasse(s) :          | 1 M <sup>2</sup>     |

| Etage :         | 3rd          |
|-----------------|--------------|
| Exposition :    | South-west   |
| Vue :           | Unobstructed |
| Chauffage :     | Central      |
| Eau chaude :    | Collective   |
| Parking(s) :    | NC           |
| Garage(s) :     | NC           |
| Cave :          | NC           |
| Taxe foncière : | 1 465,00 €   |
| Charges :       | NC           |

Ref : MSE-11234



NICE CENTER / GOLDEN SQUARE : Ideally located in the heart of Nice's Golden Square, with all amenities nearby and the sea less than a five-minute walk away, on the 3rd floor of a sought-after luxury building with caretaker and elevator, this beautiful 56.68 m<sup>2</sup> 2-bedroom apartment boasts a lovely southwest-facing terrace and a northeast-facing balcony. In excellent condition, it comprises an entrance hall with built-in wardrobes, a living room with an open-plan fitted kitchen, two bedrooms with built-in wardrobes, a shower room, and a separate toilet. Perfect as a second home to enjoy the charms of the Côte d'Azur. 5% agency fee included, payable by the seller.

**PRESTATIONS :** Air-conditioning, Electric awnings, Simple flow ventilation, Electric shutters, Outdoor lighting, L