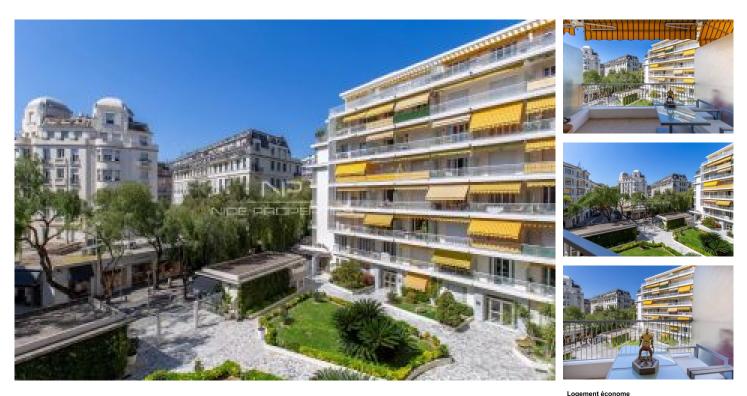

Ref : MSE-11234

NICE CENTER / GOLDEN SQUARE : Ideally located in the heart of Nice's Golden Square, with all amenities nearby and the sea less than a five-minute walk away, on the 3rd floor of a sought-after luxury building with caretaker and elevator, this beautiful 56.68 m<sup>2</sup> 2-bedroom apartment boasts a lovely southwest-facing terrace and a northeast-facing balcony. In excellent condition, it comprises an entrance hall with built-in wardrobes, a living room with an open-plan fitted kitchen, two bedrooms with built-in wardrobes, a shower room, and a separate toilet. Perfect as a second home to enjoy the charms of the Côte d'Azur. 5% agency fee included, payable by the seller.

**PRESTATIONS :** Air-conditioning, Electric awnings, Simple flow ventilation, Electric shutters, Outdoor lighting, Lift, Caretaker, Intercom, Electric gate, Security door