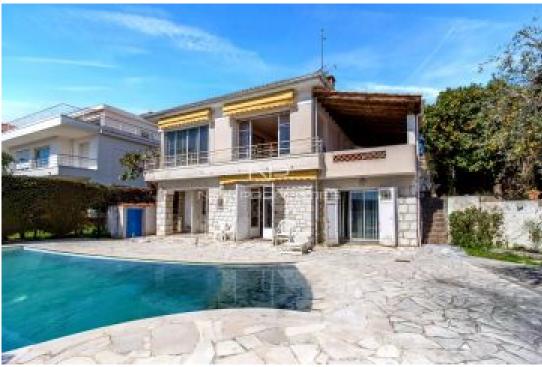

NICE WEST / FABRON: In a private and secure estate, close to the sea, the tramway and Boulevard Napoléon III, 167sqm 5-room villa facing south, with a swimming pool and a sea view. In a dominate and quiet position, this light-filled house is built on a 627sqm plot surrounding the property.

The villa is built on two levels. The main part comprises an entrance hall, a spacious 47sqm living room with a beautiful sea view, a large 27sqm sheltered terrace, a separate kitchen, a bedroom, a bathroom and a separate toilet.

The lower level features three further bedrooms, a shower room, a separate toilet, a pantry and a cellar.

An idyllic setting, just steps from the beaches of the Promenade des Anglais, amenities, schools and at 10 minutes from the airport.

Renovation works are required to enhance this property with great potential.

Forte émission de GES