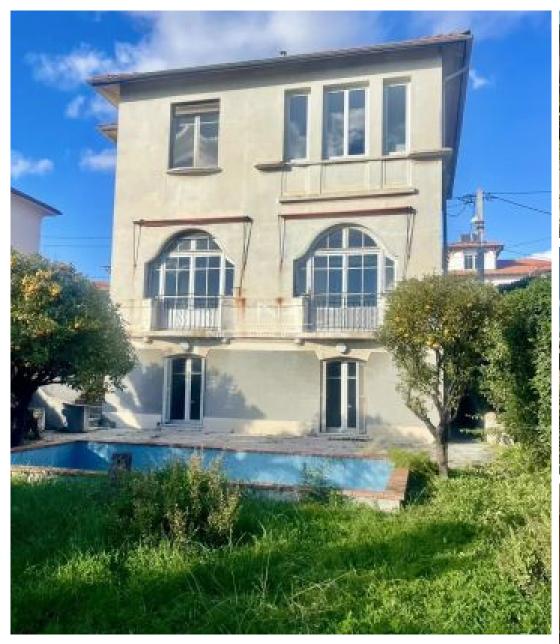

Bas Cimiez: In a dead end, this house of 254sqm living space (203sqm Carrez law) offers great potential for a renovation project. Nestled in the greenery, it offers an exceptional living environment, quiet, just 5 minutes from downtown Nice. From the entrance, you will be seduced by the volumes: the ground floor offers a vast double living room bathed in light with a loggia, an independent kitchen and a separate toilet. Upstairs, you will find three beautiful bedrooms, two of which have a very nice open view with the sea, 2 shower-rooms and a toilet. On the garden floor, 2 rooms, a kitchen, a bathroom and a laudry and heating area offering possibilities such as: private apartment, living area on garden or seasonal rental.

A private parking space, indoor and a closed garage complete this rare property. To see quickly. Agency fees included at the expense of the seller. Information on risks