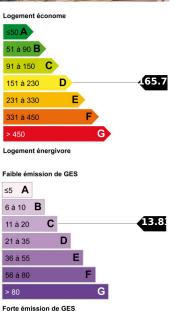

Ready to leave in, it is ideal for vacation rentals or rental investments to enjoy the Riviera.

62 main lots, DPE C and C, low charges with cold and hot water included, possibility of seasonal rental.

**PRESTATIONS :** Air-conditioning, Home automation, Double glazing, Electric shutters, Lift, Optical fiber, Digicode, Intercom