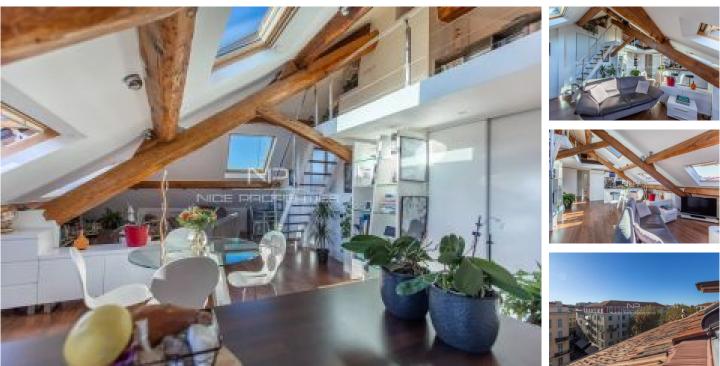

Atypical and incredibly charming, this attic space with exposed beams and 4-meter ceiling height offers 116 sqm of floor space for its 50 sqm in Carrez law.

The entrance leads to the living room with an open-plan fitted kitchen, the master bedroom with a wall wardrobe and two large cupboards, a bathroom with a bath, shower, and toilet, a laundry area, and a separate toilet.

Two mezzanines offer two lovely sleeping areas, each with double bed.

It benefits from extreme brightness and clarity with 12 skylights, mainly facing south and west, equipped with voice-activated electric shutters, offering unobstructed views of the rooftops. The meticulous and harmonious features contribute to the feeling of well-being in a cozy nest,

2, rue Halévy - Le Ruhl 06000 Nice Tél : +33 (0)4 92 07 09 50 Email : info@nice-properties.fr

cocooning with a clever distribution of volumes without wasting space.

Home automation, reversible air conditioning, double glazing, electric shutters, and plenty of storage space under the eaves.