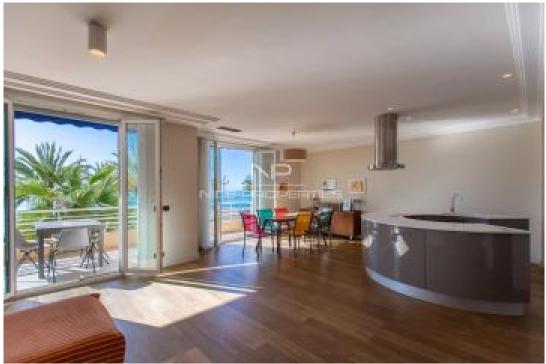

NICE PROMENADE DES ANGLAIS: Located on the 1st floor of a beautiful Art Deco building with concierge, close to shops, amenities and the tramway, 98sgm 2-bedroom apartment luxuriously renovated and air-conditioned. Bathed in light, it offers an entrance hall, a living room with an open-plan fitted kitchen opening onto the terrace, a master bedroom with bathroom/toilet and balcony, a second bedroom, a shower room and a guest toilet. A beautiful, terrace with a splendid sea view. A cellar completes this property. You will be captivated by the layout and quality materials of this unique apartment on the market.