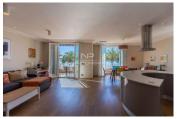

NICE PROMENADE DES ANGLAIS: Located on the 1st floor of a beautiful Art Deco building with concierge, close to shops, amenities and the tramway, 98sgm 2-bedroom apartment luxuriously renovated and air-conditioned. Bathed in light, it offers an entrance hall, a living room with an open-plan fitted kitchen opening onto the terrace, a master bedroom with bathroom/toilet and balcony, a second bedroom, a shower room and a guest toilet. A beautiful, terrace with a splendid sea view. A cellar completes this property. You will be captivated by the layout and quality materials of this unique apartment on the market.