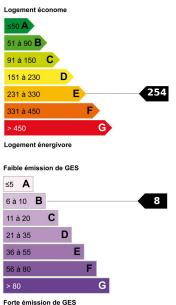

## **DESCRIPTIF DETAILLE**

| Surface :              | 83.56 M <sup>2</sup> | E |
|------------------------|----------------------|---|
| Style immeuble :       | Stylé                | E |
| Etat :                 | Excellent condition  | V |
| Pièces(s) :            | 3                    | С |
| Chambre(s) :           | 2                    | E |
| <b>Bains/Douches</b> : | 1                    | Ρ |
| Toilette(s) :          | 1                    | G |
| Surface séjour :       | NC                   | С |
| Balcon(s) :            | NC                   | Т |
| Terrasse(s) :          | NC                   | С |
|                        |                      |   |