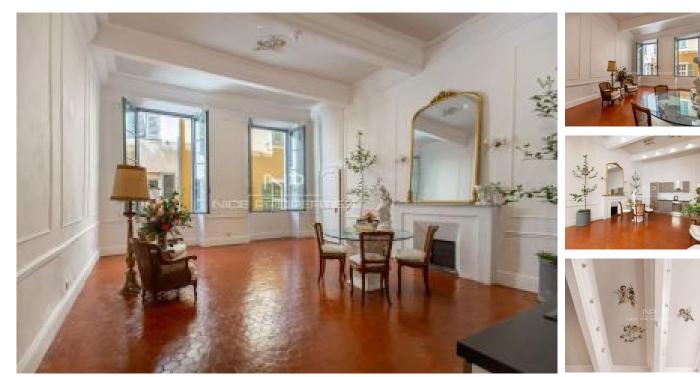

Ref : CGD-11218

NICE VIEUX NICE : In the heart of the old town, between Place Rossetti and the hotel "Le Couvent", in an 18th century building, superb 3-room apartment on the second floor, in perfect condition with beautiful volumes.

The living room of approximately 40sqm with open plan kitchen faces West and offers a magnificent ceiling of 4 meters height with restored frescoes, terracotta tiles in perfect condition, windows of more than 2.50 meters and a marble fireplace.

1st bedroom bathed in light due to its South exposure, 2nd bedroom in absolute calm, bathroom with shower, bathtub and toilet, guest toilet. The entrance with a mezzanine offers a 3rd sleeping area.

Ideal rental investment or second home.