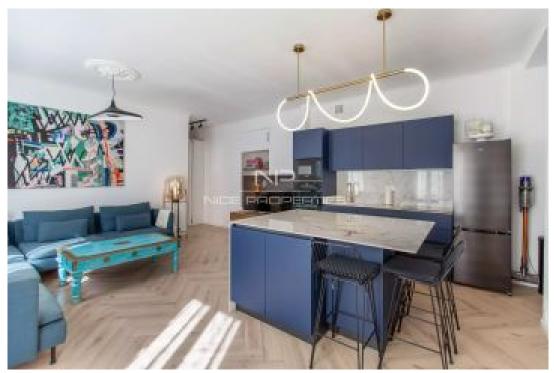

NICE GARIBALDI: In the heart of the city, in a pedestrian area a stone's throw from Place Garibaldi and a 5-minute walk from the Port, this superb 2-bedroom apartment of  $70~\text{m}^2$  of living space renovated in 2023 offers a double exposure South and West, high ceilings and great brightness. It consists of a living room with open fitted kitchen, a very large bedroom with closet, a second bedroom with storage, a beautiful shower room with WC and a window.

This apartment also benefits from an independent entrance from the building and very low charges. Possibility of acquiring a cellar of  $25 \text{ m}^2$  in addition. Agency fees of 5% included at the expense of the seller.

PRESTATIONS: Double glazing, PVC window, Intercom

Forte émission de GES