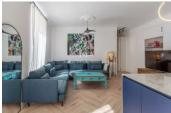

NICE GARIBALDI: In the heart of the city, in a pedestrian area a stone's throw from Place Garibaldi and a 5-minute walk from the Port, this superb 2-bedroom apartment of  $70~\text{m}^2$  of living space renovated in 2023 offers a double exposure South and West, high ceilings and great brightness. It consists of a living room with open fitted kitchen, a very large bedroom with closet, a second bedroom with storage, a beautiful shower room with WC and a window.

This apartment also benefits from an independent entrance from the building and very low charges. Possibility of acquiring a cellar of  $25 \text{ m}^2$  in addition. Agency fees of 5% included at the expense of the seller.