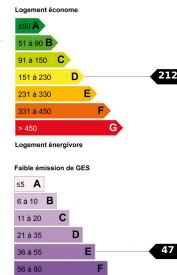

## DESCRIPTIF DETAILLE

| Ref : MF-11216 |  |
|----------------|--|
|----------------|--|

| Surface :        | 65.61 M <sup>2</sup> |
|------------------|----------------------|
| Surface .        | 05.01 14             |
| Style immeuble : | NIÇOIS               |
| Etat :           | Excellent condition  |
| Pièces(s):       | 3                    |
| Chambre(s):      | 2                    |
| Bains/Douches:   | 1                    |
| Toilette(s):     | NC                   |
| Surface séjour : | NC                   |
| Balcon(s):       | NC                   |
| Terrasse(s):     | NC                   |
|                  |                      |

| Etage :         | 1st          |
|-----------------|--------------|
| Exposition:     | West, South  |
| Vue:            | Unobstructed |
| Chauffage :     | Convector    |
| Eau chaude :    | Individual   |
| Parking(s):     | NC           |
| Garage(s):      | NC           |
| Cave:           | NC           |
| Taxe foncière : | 800,00€      |
| Charges:        | NC           |