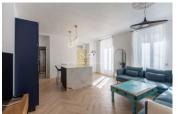

NICE GARIBALDI: In the heart of the city, in a pedestrian area a stone's throw from Place Garibaldi and a 5-minute walk from the Port, this superb 2-bedroom apartment of  $70~\text{m}^2$  of living space renovated in 2023 offers a double exposure South and West, high ceilings and great brightness. It consists of a living room with open fitted kitchen, a very large bedroom with closet, a second bedroom with storage, a beautiful shower room with WC and a window.

This apartment also benefits from an independent entrance from the building and very low charges. Possibility of acquiring a cellar of  $25 \text{ m}^2$  in addition. Agency fees of 5% included at the expense of the seller.