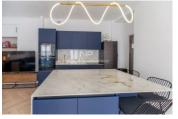

NICE GARIBALDI: In the heart of the city, in a pedestrian area a stone's throw from Place Garibaldi and a 5-minute walk from the Port, this superb 2-bedroom apartment of  $70~\text{m}^2$  of living space renovated in 2023 offers a double exposure South and West, high ceilings and great brightness. It consists of a living room with open fitted kitchen, a very large bedroom with closet, a second bedroom with storage, a beautiful shower room with WC and a window.

PRESTATIONS: Double glazing, PVC window, Intercom

Forte émission de GES