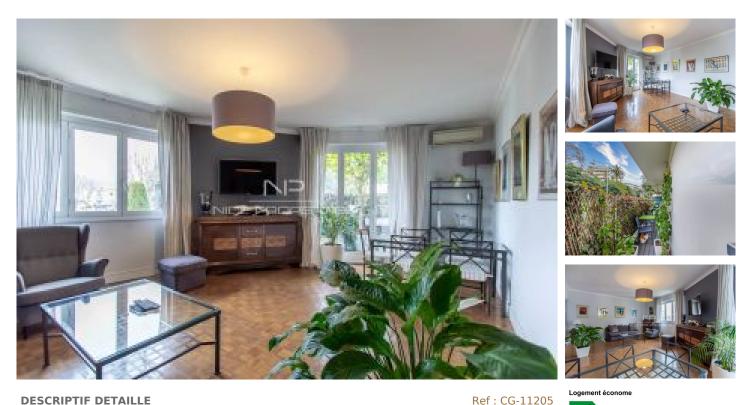

## **DESCRIPTIF DETAILLE**

| Surface :              | 72 M <sup>2</sup>   | Etage :      |
|------------------------|---------------------|--------------|
| Style immeuble :       |                     | Exposition : |
| Etat :                 | Good condition      | Vue :        |
| Pièces(s) :            | 2                   | Chauffage :  |
| Chambre(s) :           | 1                   | Eau chaude   |
| <b>Bains/Douches</b> : | 1                   | Parking(s) : |
| Toilette(s) :          | 1                   | Garage(s) :  |
| Surface séjour :       | 28.4 M <sup>2</sup> | Cave :       |
| Balcon(s) :            | NC                  | Taxe fonciè  |
| Terrasse(s) :          | 1 M²                | Charges :    |
|                        |                     |              |

51 à 90 **B** 91 à 150 151 à 230 231 à 330

50 A

154

NICE CIMIEZ : In a well-maintained building, located a stone's throw from the Stanislas school and ten minutes from the city-center.

Beautiful two room apartment of 72sqm, facing south/west and easily convertible into three rooms. An entrance with cupboards, pleasant living room, independent equipped kitchen, bedroom with cupboard, shower room and separate toilet. The rooms open onto a circular balcony.

In good condition and air-conditioned, with parquet flooring in the living room and bedroom, electric roller shutters.

A cellar and a parking space complete this property.

Agency fees 5% included at the seller's expense.

PRESTATIONS : Air-conditioning, Double glazing, Triple glazing, Electric shutters, Condominium garden, Lift, Intercom, Security door, Internet, Outdoor lighting, Optical fiber