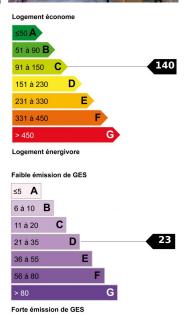

b> : | 1                   | Park |
| Toilette(s) :          | 1                   | Gara |
| Surface séjour :       | 28 M²               | Cave |
| Balcon(s) :            | NC                  | Тахе |
| Terrasse(s) :          | 1 M²                | Cha  |
|                        |                     |      |

| Etage :         | 6th              |  |
|-----------------|------------------|--|
| Exposition :    | East, West       |  |
| Vue :           | Unobstructed     |  |
| Chauffage :     | Air-conditioning |  |
| Eau chaude :    | Individual       |  |
| Parking(s) :    | NC               |  |
| Garage(s) :     | 1                |  |
| Cave :          | NC               |  |
| Taxe foncière : | 1 890,00 €       |  |
| Charges :       | NC               |  |

Ref : LF-11220







NICE FABRON : In a luxury residence with a swimming pool, restaurant, tennis court, shops and caretaker, on a high floor, superb 82sgm apartment, facing west/east, with rooms opening onto a 47sqm circular terrace with triple exposure and unobstructed views of the greenery and sea in the background.

It comprises a beautiful entrance hall leading to a living room, a separate fitted kitchen with a laundry room, two bedrooms with closets, a dressing room, a beautiful walk-in shower/toilet, and a guest toilet. The amenities are refined and high-quality.

Shared parking and the possibility of purchasing a large 30sqm garage/cellar. Agency fees included at the expense of the seller.

**PRESTATIONS :** Air-conditioning, Double glazing, Sliding windows, Electric awnings, Electric shutters, Lift,