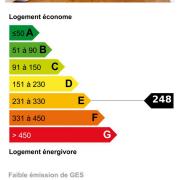

| Etage :         | 4th              |
|-----------------|------------------|
| Exposition:     | West, South      |
| Vue:            | Unobstructed     |
| Chauffage:      | Air-conditioning |
| Eau chaude :    | Collective       |
| Parking(s):     | NC               |
| Garage(s):      | NC               |
| Cave:           | NC               |
| Taxe foncière : | 2 200,00 €       |
| Charges:        | NC               |