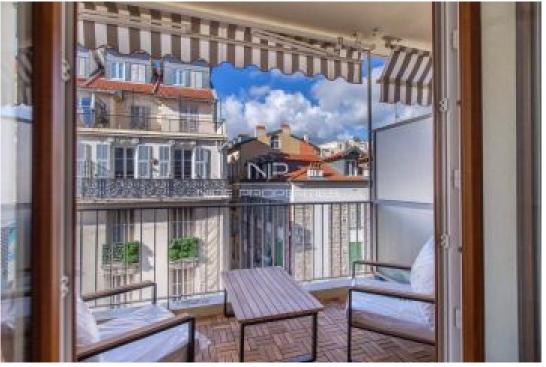

Ref: MSE-11198

NICE CENTER / MUSICIENS: Located in the sought-after Musiciens district, just a 5-minute walk from the sea, this fully renovated and furnished apartment offers an ideal living environment. With a surface area of 95sqm, on a high floor, it benefits from a South-west exposure and an unobstructed view, providing beautiful light throughout the day. It consists of a large entrance with many storage spaces, a living room opening onto a pleasant 5sqm terrace, a fully equipped independent kitchen, two large bedrooms, shower room and separate toilet. Possibility of parking in addition at  $\leqslant$ 40,000. To visit without delay. Agency fees of 5% included at the seller's expense.