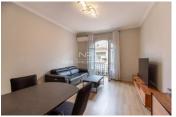

The entrance with 4 custom-made cupboards, distributes a living room on a balcony, a fully equipped kitchen. On the east side, on a courtyard in absolute calm, bedroom of 12sqm with large wardrobe, and on the west side, 11sqm bedroom with superb bathroom with toilet and laundry area.