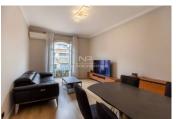

The entrance with 4 custom-made cupboards, distributes a living room on a balcony, a fully equipped kitchen. On the east side, on a courtyard in absolute calm, bedroom of 12sqm with large wardrobe, and on the west side, 11sqm bedroom with superb bathroom with toilet and laundry area.