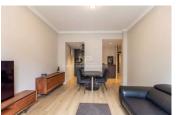

The entrance with 4 custom-made cupboards, distributes a living room on a balcony, a fully equipped kitchen. On the east side, on a courtyard in absolute calm, bedroom of 12sqm with large wardrobe, and on the west side, 11sqm bedroom with superb bathroom with toilet and laundry area.