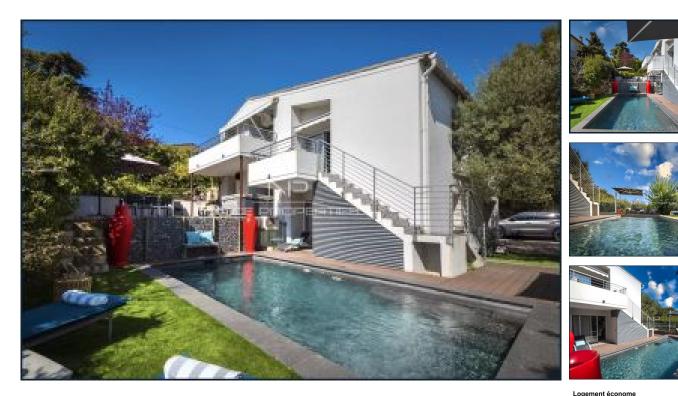

Ref : TA-11171

NICE SAINT-ANTOINE / L'ARCHET : Nestled in an idyllic and peaceful setting, sumptuous contemporary 220 sqm home spans on three levels, blending modernity, comfort, and an exceptional natural environment. Built on a 600 sqm plot, the property offers unobstructed views, majestic olive trees, and rolling hills as a backdrop.

Upon entering, a bright and inviting living space immediately captures the present moment, featuring a 40 sqm cathedral-style living room bathed in light through large bay windows that open onto terraces, olive trees, and the pool. The open, elegant and fully equipped kitchen 30 sqm invites convivial moments with family or friends. This level also includes a refined office space, ideal for remote work or personal use, as well as a bathroom with a toilet.

Private areas designed for your rest await you on split levels, offering a master suite with its ensuite bathroom and dressing room, two additional bedrooms, two bathrooms and a separate toilet.

Every room in the house has been designed to harmoniously connect with the outdoors: the

2, rue Halévy - Le Ruhl 06000 Nice Tél : +33 (0)4 92 07 09 50 Email : info@nice-properties.fr

terraces welcome you around the pool and jacuzzi, perfect for moments of relaxation. The landscaped Mediterranean garden creates a soothing and chic atmosphere.

A 50 sqm cellar, ideal for storage or a leisure space and parking for up to 4 cars complete this exceptional property.

Conveniently located close to shops and the town center for everyday ease.

Agency fees of 5% included and payable by the seller.