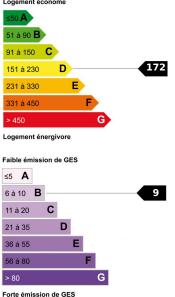

on                |
| Etat :        | Good condition     |
| Pièce(s) :    | 6                  |
| Chambre(s) :  | 4                  |
| Bain/Douche : | 1                  |
|               |                    |
| Toilette(s) : | 1                  |

| Surface séjour : | 40 M <sup>2</sup>        |
|------------------|--------------------------|
| Terrasse(s) :    | 1                        |
| Exposition :     | East, North, West, South |
| Vue :            | Unobstructed             |
| Chauffage :      | Air-conditioning         |
| Eau chaude :     | Individual               |
| Parking(s) :     | NC                       |
| Garage(s) :      | NC                       |
| Cave :           | 1                        |
| Taxe foncière :  | 3 948,00 €               |

Ref : TA-11171



NICE SAINT-ANTOINE / L'ARCHET : Nestled in an idyllic and peaceful setting, sumptuous contemporary 220 sqm home spans on three levels, blending modernity, comfort, and an exceptional natural environment. Built on a 600 sqm plot, the property offers unobstructed views, majestic olive trees, and rolling hills as a backdrop.

Upon entering, a bright and inviting living space immediately captures the present moment, featuring a 40 sqm cathedral-style living room bathed in light through large bay windows that open onto terraces, olive trees, and the pool. The open, elegant and fully equipped kitchen 30 sqm invites convivial moments with family or friends. This level also includes a refined office space, ideal for remote work or personal use, as well as a bathroom with a toilet.

Private areas