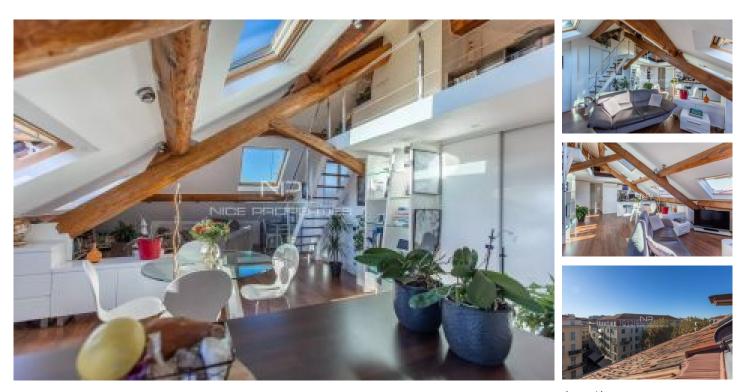

Atypical and incredibly charming, this attic space with exposed beams and 4-meter ceiling height offers 116 sqm of floor space for its 50 sqm in Carrez law.

The entrance leads to the living room with an open-plan fitted kitchen, the master bedroom with a wall wardrobe and two large cupboards, a bathroom with a bath, shower, and toilet, a laundry area, and a separate toilet.

Two mezzanines offer two lovely sleeping areas, each with double bed.

It benefits from extreme brightness and clarity with 12 skylights, mainly facing south and west, equipped with voice-activated electric shutters, offering unobstructed views of the rooftops.

Home automation, reversible air conditioning, double glazing, electric shutters, and plenty of storage space under the eaves.

Ready to leave in, it is ideal for vacation rentals or rental investments to enjoy the Riviera.