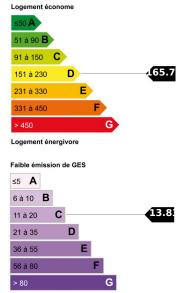

Ref : TA-11224-3P

Forte émission de GES

NICE CENTER / CARRÉ D'OR: NICE CENTER / CARRÉ D'OR: Prime location, 400 meters from the sea, on the 5th and top floor of a bourgeois building, accessible by elevator to the 4th floor, located on Place Grimaldi, within walking distance of all amenities: shops, buses, tram, boutiques, and restaurants.

62 main lots, DPE C and C, low charges with cold and hot water included, possibility of seasonal rental.

**PRESTATIONS :** Air-conditioning, Home automation, Double glazing, Electric shutters, Lift, Optical fiber, Digicode, Intercom