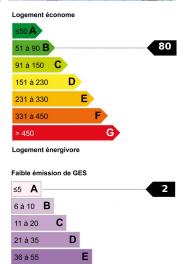

m^2$  with swimming pool, perfectly exposed and sunny.

Built in 2015, this villa is in excellent condition and has beautiful terraces and a magnificent panoramic view of the hills of the hinterland. It offers a magnificent living room with wood stove, large kitchen and dining room, 4 beautiful bedrooms with cupboards, 3 shower rooms and 3 toilets. As a bonus, a lounge area on the garden level and a large games room on the 1st floor. Underfloor heating, air conditioning, aluminum windows and shutters. A workshop and 2 parking spaces complete this quality property.

Agency fees of 5% included at the expense of the seller.

**PRESTATIONS:** Air-conditioning, Fireplace, Double glazing, Aluminum window, Crawl space, Barbecue, Outdoor lighting, Intercom, Security door, Swimming pool, Car port



56 à 80

Forte émission de GES