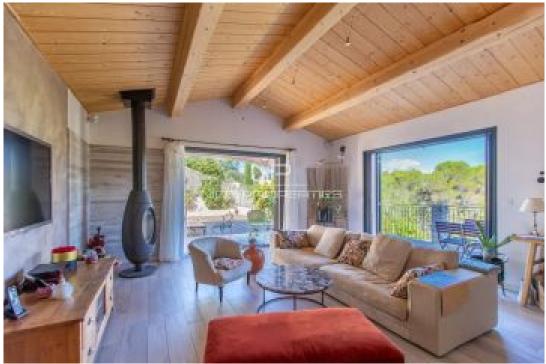

BLAUSASC / COLLET : Nestled in a green setting on the heights of Blausasc, in a residential environment in absolute calm, superb family villa of 231  $\rm m^2$  on a plot of 1500  $\rm m^2$  with swimming pool, perfectly exposed and sunny.

Built in 2015, this villa is in excellent condition and has beautiful terraces and a magnificent panoramic view of the hills of the hinterland. It offers a magnificent living room with wood stove, large kitchen and dining room, 4 beautiful bedrooms with cupboards, 3 shower rooms and 3 toilets. As a bonus, a lounge area on the garden level and a large games room on the 1st floor. Underfloor heating, air conditioning, aluminum windows and shutters. A workshop and 2 parking spaces complete this quality property.