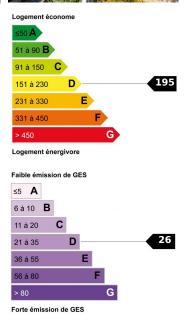

| Etage :         | Garden level      |
|-----------------|-------------------|
| Exposition :    | East, West, South |
| Vue :           | Unobstructed      |
| Chauffage :     | Underfloor        |
| Eau chaude :    | Individual        |
| Parking(s) :    | NC                |
| Garage(s) :     | NC                |
| Cave :          | 1                 |
| Taxe foncière : | 1 978,00€         |
| Charges :       | NC                |