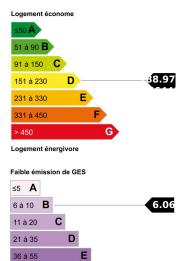

An apartment with simple and elegant features (marble in the living rooms and parquet in the

Forte émission de GES