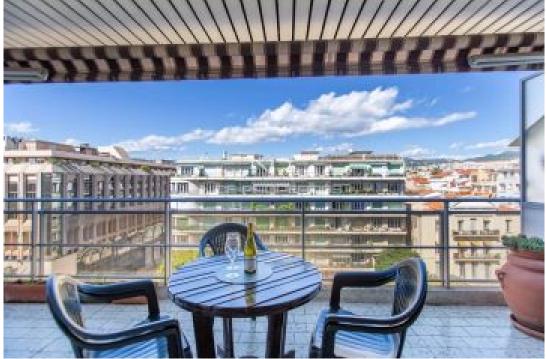

NICE CENTER / DUBOUCHAGE: Sole agent! Sought-after location facing Nice Étoile, benefiting from daily comfort thanks to the shops and services of Avenue Jean Médecin.

On the 7th and penultimate floor of the Consul building, a very high-end residence perfectly maintained with elevator, concierge and PMR access, magnificent 3-room apartment 91sqm with North/West facing terrace. Living room, an independent kitchen and a bedroom opening onto a 26sqm terrace with a beautiful unobstructed view of Boulevard Dubouchage and the city in the background.

The hallway distributes a second bedroom with a South/West facing balcony, a shower room, a bathroom with toilet, a dressing room and a separate toilet.

A cellar accessible by elevator complete this property and a garage is available to buy.

## Agence NP Promenade

2, rue Halévy - Le Ruhl 06000 Nice

Tél: +33 (0)4 92 07 09 50 Email: info@nice-properties.fr

bedrooms, electric roller shutters, security door, built-in cupboards, double glazing in aluminum, etc.) accompanied by a real terrace to fully enjoy the city and offering a beautiful unobstructed view.