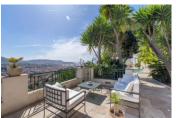

NICE PESSICART: SOLE AGENT. In a dominant position, this superb Art Deco villa 295sqm (262sqm Carrez law) offers beautiful volumes, refined services and pleasant terraces. The main part of 203sqm, accessible by lift, is a duplex apartment opening onto a 110sqm South/Est facing terrace. Stunning sea and city views from all rooms. Living/dining room with marble fireplace, a fully equipped semi-open kitchen with utility room, three bedrooms, two bathrooms, dressing room and two separate toilets. An independent duplex apartment of 59sqm opening onto a small terrace, is located on the 1st floor and ground floor and includes a living room, an equipped kitchen, a bedroom, a dressing room, a bathroom and a toilet. Swimming pool/Spa, gym, solarium, garage and parking for 2 cars complete this property in perfect condition. Agency fees 5% included at the expense of the seller.