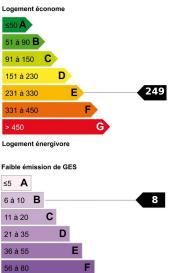

## APARTMENT - 7 PIÈCE(S) - 262 M<sup>2</sup>

1 690 000 €

|                  | I PUT |
|------------------|-------|
| L'AND L          |       |
|                  |       |
|                  |       |
| Logement économe |       |
|                  |       |

## **PRESTATIONS:**

Forte émission de GES