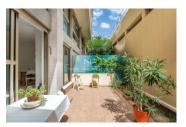

this large furnished studio of 30 sqm with 2 bay windows enjoys extreme brightness and opens onto a deep open terrace of 18 sqm to enjoy without any opposite.

Practical, functional with plenty of storage space, the entrance with separate toilet distributes the semi-open kitchen with many cupboards, a beautiful day area of more than 20 sqm which extends onto the terrace and an elegant bathroom.

A beautiful address 80 meters from the sea ideal to radiate on foot and enjoy the riviera or rental investment.

Low charges with included: heating, air conditioning, cold and hot water.

Forte émission de GES