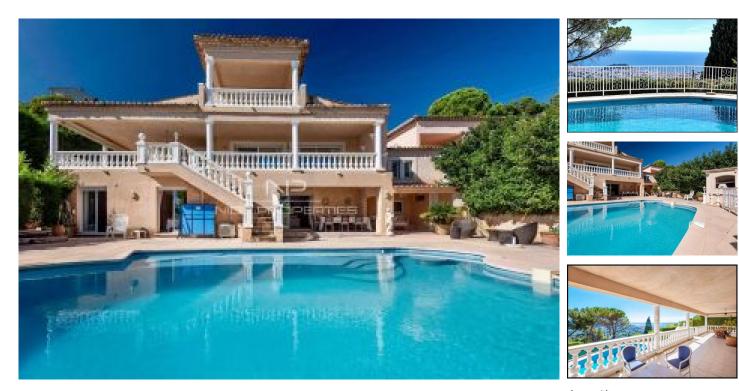

NICE COLLINES / GAIRAUT : Sole agent. Located in a quiet dominant position, this beautiful and sunny Neo-Provençal villa, built in 2002, offers 10 rooms on 3 levels. The entrance serves a living/dining room which opens onto a South-facing terrace of 63sqm enjoying a superb panoramic view of the sea, city and hills, a lounge with bar area, a kitchen and a back kitchen on the terrace, a bedroom and a bathroom/toilet. Upstairs, you will find an en-suite bedroom into 14sqm terrace facing South with a panoramic view, two other bedrooms, a shower room and a bathroom. The garden level includes a 4-room apartment with two bedrooms, an independent kitchen, two bathrooms, a shower room and two dressing rooms. A swimming pool with pool house, 2 summer kitchens and parkins complete the package. A very pleasant family house 10 minutes from the shops and 20 minutes from the Promenade des Anglais. Agency fees 5% included at the expense of the seller