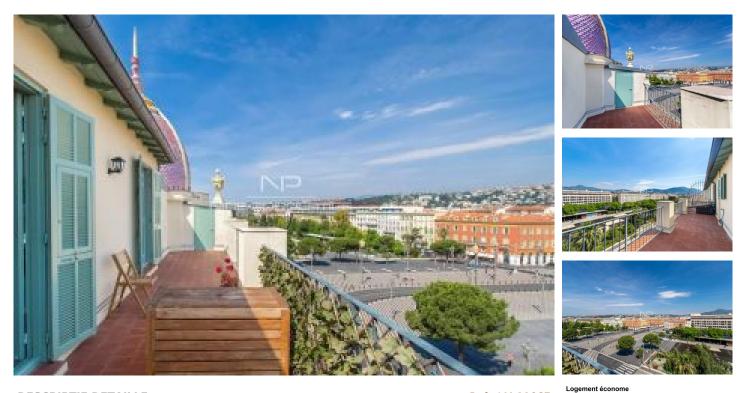

Ref : LM-11067

NICE PLACE MASSENA : On the top floor of an emblematic building of Nice, overlooking the Place Masséna and the gardens of the Coulée Verte, sublime 4 room corner apartment of 93sqm with two open air terraces of 30sqm each facing South-East and North-West, and offering magical views of the city and permanent sunshine.

This exceptional apartment with the charm of the old consists of a West-facing dining-room in the dome with high ceilings and a beautiful view of the Place Masséna fountain. The entrance leads to the living room which gives access to the 2 terraces, the equipped kitchen, 3 bedrooms with cupboards, a large shower room with toilet and a guest toilet.

All rooms in the apartment have access to terraces.

Extremely bright and comfortable, it constitutes a unique place due to its charm and its strategic location at two steps walking from the sea and the old town.