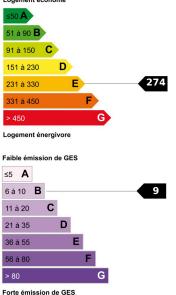

## **DESCRIPTIF DETAILLE**

| Surface :        | 93.06 M²             |
|------------------|----------------------|
| Style immeuble : |                      |
| Etat :           | Good condition       |
| Pièces(s) :      | 4                    |
| Chambre(s) :     | 3                    |
| Bains/Douches :  | 1                    |
| Toilette(s) :    | 1                    |
| Surface séjour : | 30.21 M <sup>2</sup> |
| Balcon(s) :      | NC                   |
| Terrasse(s) :    | 1 M²                 |
|                  |                      |

| Etage :         | Top floor          |
|-----------------|--------------------|
| Exposition :    | North, West, South |
| Vue :           | Panoramic          |
| Chauffage :     | Radiator           |
| Eau chaude :    | Individual         |
| Parking(s) :    | NC                 |
| Garage(s) :     | NC                 |
| Cave :          | NC                 |
| Taxe foncière : | 1 630,00 €         |
| Charges :       | NC                 |