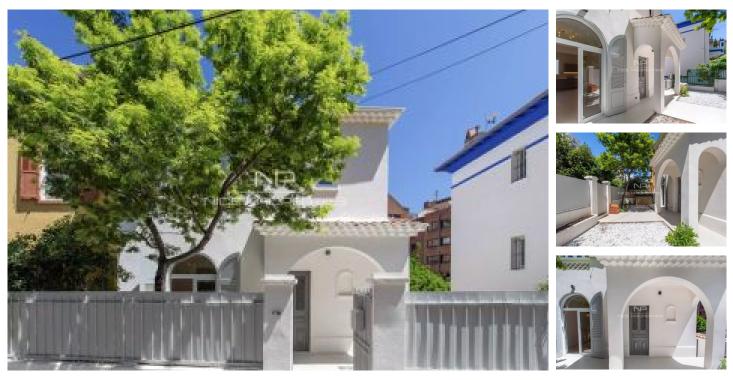

Ref : PHA-11065

NICE CENTRE / BAUMETTES : Prime location in a quiet cul-de-sac, in green residential area just 400 meters from the Promenade des Anglais, with direct access to the city, shops at 250 meters and 5 minutes walk to the tram station.

On closed ground easy to maintain, as well as the enjoyment of 2 parking spaces, this renovated town house of the 1930s with lots of character, mainly facing west and east with sunshine from morning to evening and offers 135sqm of living space

The ground floor and the 1st floor is a separate unit with downstairs the day part with 3m25 high ceiling, living room with nice kitchen with large French window onto terrace and garden, guest toilet and bathroom with shower and bath island.

The 1st floor with 2m77 high celling offers 3 bedrooms, 2 with 4 custom made wardrobes, and a bathroom with toilet.

On the ground floor, a deep open air terrace of 33 sqm leads to an independent 3 rooms of 45sqm that can accommodate friends, a professional activity or constitute a rental income. 2 annexes with windows can serve as a workshop or storage.