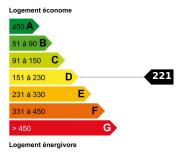

## **DESCRIPTIF DETAILLE**

| Surface :              | 83.06 M <sup>2</sup> | Etage :       |
|------------------------|----------------------|---------------|
| Style immeuble :       |                      | Exposition :  |
| Etat :                 | Requires renovation  | Vue :         |
| Pièces(s) :            | 4                    | Chauffage :   |
| Chambre(s) :           | 3                    | Eau chaude :  |
| <b>Bains/Douches</b> : | 1                    | Parking(s) :  |
| Toilette(s) :          | NC                   | Garage(s) :   |
| Surface séjour :       | 24 M <sup>2</sup>    | Cave :        |
| Balcon(s) :            | 1.94 M <sup>2</sup>  | Taxe foncière |
| Terrasse(s) :          | NC                   | Charges :     |
|                        |                      |               |