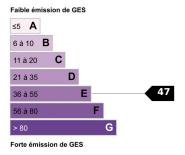

## **DESCRIPTIF DETAILLE**

| Surface :              | 83.06 M <sup>2</sup> | Etage :       |
|------------------------|----------------------|---------------|
| Style immeuble :       |                      | Exposition :  |
| Etat :                 | Requires renovation  | Vue :         |
| Pièces(s) :            | 4                    | Chauffage :   |
| Chambre(s) :           | 3                    | Eau chaude :  |
| <b>Bains/Douches</b> : | 1                    | Parking(s) :  |
| Toilette(s) :          | NC                   | Garage(s) :   |
| Surface séjour :       | 24 M <sup>2</sup>    | Cave :        |
| Balcon(s) :            | 1.94 M <sup>2</sup>  | Taxe foncière |
| Terrasse(s) :          | NC                   | Charges :     |
|                        |                      |               |