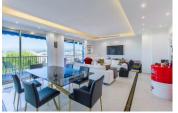

Ref: PHA-11039

NICE MONT BORON : On the penultimate floor of a small secure luxury residence with lift, near bus stop, with easy access to the city center and Monaco.

Versace atmosphere and a sublime blend of elegance for this luxurious 3-room apartment facing West - East, of 90sqm, with a deep terrace, balcony, garage and cellar.

Result of a meticulous renovation, with 60x60 porcelain stoneware floors, facing West, a spacious 40sqm living room and a beautiful master bedroom en suite with its superb Versace bathroom extend onto a 22 sqm deep terrace with a view of the hills of the Chateau de Nice, Baie des Anges and Estérel in the background.

Facing east, a hallway with cupboards and a real dressing room distributes an equally chic and elegant bathroom with toilet, a white lacquered fitted kitchen with granite and quartz worktop, as well as a 2nd bedroom with opening storage, both opening on balcony of 5sqm overlooked greenery.