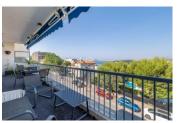

Result of a meticulous renovation, with 60x60 porcelain stoneware floors, facing West, a spacious 40sqm living room and a beautiful master bedroom en suite with its superb Versace bathroom extend onto a 22 sqm deep terrace with a view of the hills of the Chateau de Nice, Baie des Anges and Estérel in the background.