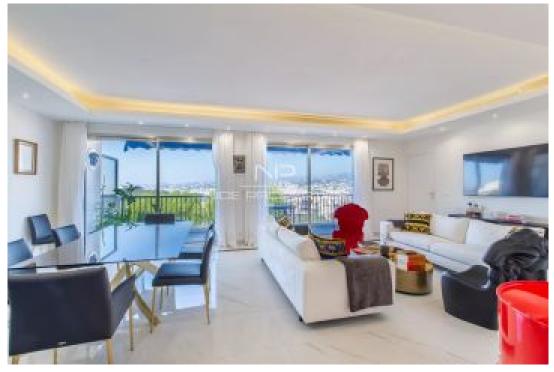

Ref: PHA-11039

NICE MONT BORON : On the penultimate floor of a small secure luxury residence with lift, near bus stop, with easy access to the city center and Monaco.

Versace atmosphere and a sublime blend of elegance for this luxurious 3-room apartment facing West - East, of 90sqm, with a deep terrace, balcony, garage and cellar.

Result of a meticulous renovation, with 60x60 porcelain stoneware floors, facing West, a spacious 40sqm living room and a beautiful master bedroom en suite with its superb Versace bathroom extend onto a 22 sqm deep terrace with a view of the hills of the Chateau de Nice, Baie des Anges and Estérel in the background.

Facing east, a hallway with cupboards and a real dressing room distributes an equally chic and elegant bathroom with toilet, a white lacquered fitted kitchen with granite and quartz worktop, as well as a 2nd bedroom with opening storage, both opening on balcony of 5sqm overlooked greenery.

For total comfort, Daikin sheathed reversible air conditioning with 4 Air Zone systems, centralized light closure and shutters, champagne aluminum frame with double glazing, sliding door, etc... Superb sunsets at the rendezvous. Agency fees of 5% included at the expense of the seller.