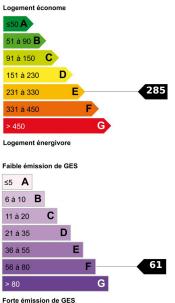

## **DESCRIPTIF DETAILLE**

| Surface :              | 55.58 M <sup>2</sup> | E |
|------------------------|----------------------|---|
| Style immeuble :       |                      | E |
| Etat :                 | Excellent condition  | V |
| Pièces(s) :            | 2                    | C |
| Chambre(s) :           | 1                    | E |
| <b>Bains/Douches</b> : | 1                    | F |
| Toilette(s) :          | 1                    | C |
| Surface séjour :       | NC                   | C |
| Balcon(s) :            | NC                   | Т |
| Terrasse(s) :          | 1 M²                 | C |