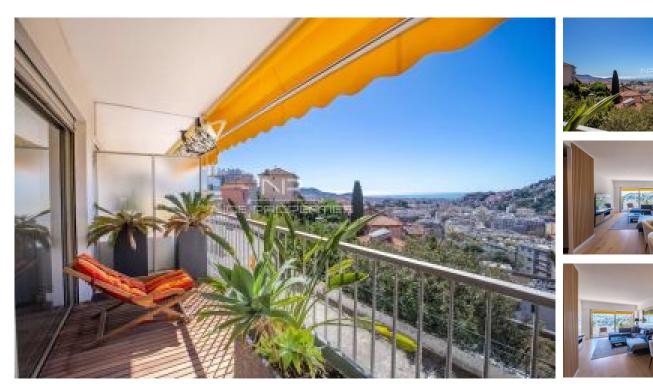

## APARTMENT - 2 PIÈCE(S) - 55.58 M<sup>2</sup>

Ref : LB-11029

NICE NORTH : In absolute calm, heights of Saint-Sylvestre, in a beautiful building, sublime 2 rooms of 56sqm, completely renovated and air-conditioned with high-end services. Terrace of 12.5sqm facing South offering a splendid sea view.

31sqm living room with fully equipped kitchen opening onto the terrace, a beautiful master bedroom with access to the terrace, dressing room and bathroom including shower and bathtub and double sink unit, as well as a separate toilet.