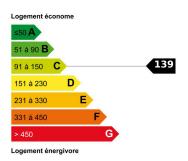

2, rue Halévy - Le Ruhl 06000 Nice

Tél: +33 (0)4 92 07 09 50

Email: promenade@nice-properties.fr

## VILLA/HOUSE - 5 PIÈCE(S) - 172.79 M<sup>2</sup>

997 000 €



## **DESCRIPTIF DETAILLE**

| Surface :     | 172.79 M <sup>2</sup> | Surface séjour : | 52 M <sup>2</sup> |
|---------------|-----------------------|------------------|-------------------|
| Terrain:      | 1000 M <sup>2</sup>   | Terrasse(s):     | 1                 |
| Style:        |                       | Exposition:      | South-west        |
| Niveaux:      |                       | Vue:             | Unobstructed      |
| Mitoyenneté : | Non                   | Chauffage :      | Radiator          |
| Etat :        | Good condition        | Eau chaude :     | Individual        |
| Pièce(s) :    | 5                     | Parking(s):      | NC                |
| Chambre(s):   | 4                     | Garage(s):       | 1                 |
| Bain/Douche:  | 1                     |