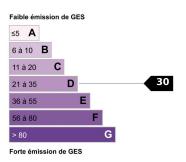

ace, built in 1993 on flat 1000sqm land with flower garden and swimming pool.

Facing South-West and mainly on one level, the house benefits from total sunshine and offerts on the ground floor: an entrance, a large living room of 70sqm with fireplace opening onto the garden, an independent kitchen with direct access to the garage, a dressing room, a separate toilet, two bedrooms overlooking the garden, a bathroom with bathtub, shower and toilet.

Upstairs, an air-conditioned master bedroom with a dressing room, bathroom with bathtub, shower and toilet, and a balcony with open views as well as, second bedroom.

You will appreciate a lovely garden with summer kitchen ans several terrasse. The electric gate, the automatic watering, the pétanque court, the registered shed and the barbecue...



Ref: LB-11032

## Agence NP Promenade

2, rue Halévy - Le Ruhl 06000 Nice

Tél: +33 (0)4 92 07 09 50

Email: promenade@nice-properties.fr

A large garage of 50sql as well as a 25sqm cellar of complete this property. Several parking spaces. The house is connected to mains drainage.

Agency fees included at the seller's expense.

**PRESTATIONS:** Air-conditioning, Fireplace, Double glazing, Internet, Irrigation sprinkler, Barbecue, Fence, Outdoor lighting, Optical fiber, Electric gate, Security door, Bowling game, Swimming pool