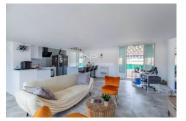

This character apartment offers generous with more than 4 meters height ceilings and benefits from extreme natural light thanks to the glass roofs.

Beautiful entrance with storage, a large living space of 54sqm very bright with equipped open plan kitchen with central island opening onto a large sunny balcony of 12sqm with a clear view of the hills, a 15sqm mezzanine-bedroom with storage and toilet, a large walk-in shower room with double sink, a guest toilet, a laundry room and a storeroom.

The apartment was complete renovated recently with air conditioning and double glazing.

Close to Avenue Jean-Médecin, the tram and all the shops in the area. Public parkings nearby.

Forte émission de GES