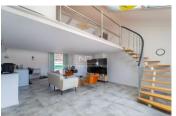

This character apartment offers generous with more than 4 meters height ceilings and benefits from extreme natural light thanks to the glass roofs.

Beautiful entrance with storage, a large living space of 54sqm very bright with equipped open plan kitchen with central island opening onto a large sunny balcony of 12sqm with a clear view of the hills, a 15sqm mezzanine-bedroom with storage and toilet, a large walk-in shower room with double sink, a guest toilet, a laundry room and a storeroom.