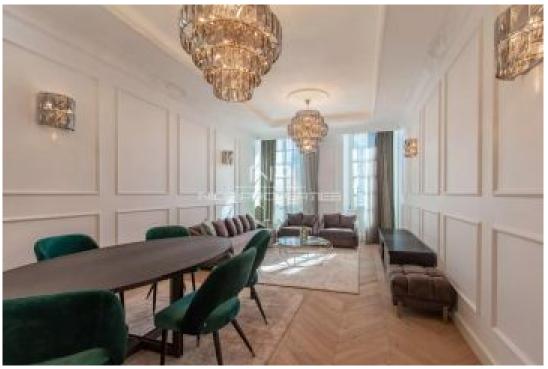

Ref: MS-11007

NICE OLD TOWN: Cours Saleya in Nice, in the immediate vicinity of the sea, in an emblematic building of the Old Town, the Palais Caïs de Pierlas, where the painter Henri Matisse lived, sumptuous 131sqm apartment completely renovated with very high quality services, benefiting from superb volumes with nearly 4 meters of ceiling height. Extremely bright, this triple exposure apartment is simply unique due to the quality of the renovation and the materials used. It consists of a beautiful entrance, an independent equipped kitchen, a magnificent living / dining room, three en suite bedroom with dressing rooms. Absolutely sublime! The apartment is sold furnished and decorated. Possibility of acquiring an adjoining 4/5 room apartment of 132 sqm. Agency fees of 5% included at the expense of the seller.

**PRESTATIONS:** Intercom, Lift, Air-conditioning, Fireplace, Listed historic building, Security door, Connected thermostat, Triple glazing

56 à 80

Forte émission de GES