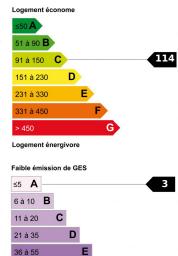

## **DESCRIPTIF DETAILLE**

| Surface :        | 131.22 M²           |
|------------------|---------------------|
| Style immeuble : | NIÇOIS              |
| Etat :           | Excellent condition |
| Pièces(s):       | 5                   |
| Chambre(s):      | 3                   |
| Bains/Douches:   | 1                   |
| Toilette(s):     | 1                   |
| Surface séjour : | 27.59 M²            |
| Balcon(s):       | NC                  |
| Terrasse(s):     | NC                  |