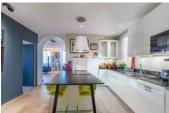

NICE OLD TOWN: Exceptional location, on the top floor of a building of 1865 with elevator, superb  $130 \, \text{m}^2$  apartment, luxuriously renovated and air-conditioned. Bathed in light, it offers a beautiful entrance with a fully equipped open kitchen, a large living room opening onto a balcony offering a panoramic view of the Coulée verte gardens, the town and its hills, a master bedroom with its shower room, toilet and dressing room, two other bedrooms, a bathroom, a separate toilet, a dressing room and a laundry area.