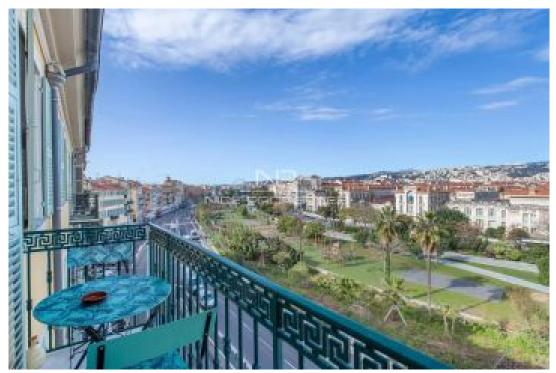

NICE OLD TOWN: Exceptional location, on the top floor of a building of 1865 with elevator, superb  $130 \, \text{m}^2$  apartment, luxuriously renovated and air-conditioned. Bathed in light, it offers a beautiful entrance with a fully equipped open kitchen, a large living room opening onto a balcony offering a panoramic view of the Coulée verte gardens, the town and its hills, a master bedroom with its shower room, toilet and dressing room, two other bedrooms, a bathroom, a separate toilet, a dressing room and a laundry area.