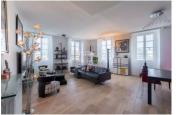

NICE OLD TOWN: Exceptional location, on the top floor of a building of 1865 with elevator, superb  $130 \, \text{m}^2$  apartment, luxuriously renovated and air-conditioned. Bathed in light, it offers a beautiful entrance with a fully equipped open kitchen, a large living room opening onto a balcony offering a panoramic view of the Coulée verte gardens, the town and its hills, a master bedroom with its shower room, toilet and dressing room, two other bedrooms, a bathroom, a separate toilet, a dressing room and a laundry area.