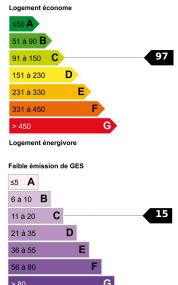

## **DESCRIPTIF DETAILLE**

Ref : CL-11002

| Surface :        | 130.01 M²           |
|------------------|---------------------|
| Style immeuble : |                     |
| Etat :           | Excellent condition |
| Pièces(s):       | 4                   |
| Chambre(s):      | 3                   |
| Bains/Douches:   | 2                   |
| Toilette(s):     | 1                   |
| Surface séjour : | 39.12 M²            |
| Balcon(s):       | 6.07 M <sup>2</sup> |
| Terrasse(s):     | NC                  |

| Etage :         | Top floor              |
|-----------------|------------------------|
| Exposition:     | North-east, North-west |
| Vue:            | Unobstructed           |
| Chauffage :     | Radiator               |
| Eau chaude :    | Individual             |
| Parking(s):     | NC                     |
| Garage(s):      | NC                     |
| Cave:           | 1                      |
| Taxe foncière : | 1 440,00 €             |
| Charges :       | NC                     |