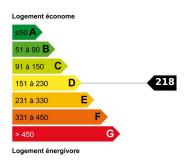

DPE D and B, agency fees 5% charged to the seller. Information on the risks to which this property is exposed is available on the Géorisks website: georisques.gouv.fr

**PRESTATIONS:** Air-conditioning

Ref: PHA-10999