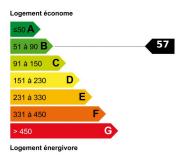

## Agence NP Promenade

2, rue Halévy - Le Ruhl 06000 Nice Tél : +33 (0)4 92 07 09 50 Email : promenade@nice-properties.fr

## APARTMENT - 4 PIÈCE(S) - 106 M<sup>2</sup>





## **DESCRIPTIF DETAILLE**

Style immeuble :

Surface :

Pièces(s) : Chambre(s) : Bains/Douches :

Toilette(s) :

Balcon(s) :

Terrasse(s) :

Surface séjour :

Etat :

| 106 M <sup>2</sup> | Etage :         | 6th          |
|--------------------|-----------------|--------------|
| Récent VINCI       | Exposition :    | South-west   |
| New                | Vue :           | Unobstructed |
| 4                  | Chauffage :     | Central      |
| 3                  | Eau chaude :    | Individual   |
| 2                  | Parking(s) :    | NC           |
| 1                  | Garage(s) :     | NC           |
| NC                 | Cave :          | NC           |
| NC                 | Taxe foncière : | NC           |
| 1 M <sup>2</sup>   | Charges :       | NC           |

## st

Ref :