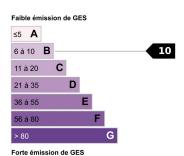

RIPTIF DETAILLE**

Style immeuble :

Surface :

Pièces(s) : Chambre(s) : Bains/Douches :

Toilette(s) :

Balcon(s) :

Terrasse(s) :

Surface séjour :

Etat :

| 106 M <sup>2</sup> | Etage :         | 6th          |
|--------------------|-----------------|--------------|
| Récent VINCI       | Exposition :    | South-west   |
| New                | Vue :           | Unobstructed |
| 4                  | Chauffage :     | Central      |
| 3                  | Eau chaude :    | Individual   |
| 2                  | Parking(s) :    | NC           |
| 1                  | Garage(s) :     | NC           |
| NC                 | Cave :          | NC           |
| NC                 | Taxe foncière : | NC           |
| 1 M <sup>2</sup>   | Charges :       | NC           |

## st

Ref : PHA-10998



NICE CENTER / RIQUIER : At the bottom of Mont Boron, 120 meters from the Riquier SNCF station, with easy access to Monaco and major roads, close to all amenities.

On the penultimate floor of a residence delivered in 2023, 4 room apartment of 106sqm in excellent condition with 2 bathrooms and 2 toilets, South-West facing with all the rooms opening onto the exterior.

The entrance with double fitted wardrobe leads to the day area of 47sqm with beautiful fully equipped kitchen extends onto a deep sunny terrace that can accommodate a table and garden furniture.

A hallway with 2nd wardrobe leads to 3 bedrooms of 13sqm, 12sqm and 12sqm including one en suite.

Possibility to purchase in addition two parkings. Agency fees of 4,6 % included at the expense of the seller.

**PRESTATIONS :** Doub