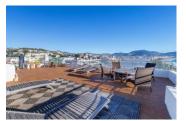

In perfect condition and very bright with its triple South, West and East exposure, this exceptional apartment consists of the main level of a 45sqm rotunda living room offering a breathtaking view of the Mediterranean with its 6 bay windows, a fully equipped independent contemporary kitchen opening onto a loggia, a master bedroom with its shower room and toilet, two bedrooms, a bathroom with toilet and separate toilet. All the rooms open onto two beautiful terraces of 30sqm and 11sqm. Upstairs, an office space, a fourth bedroom, a shower room with toilet give access to the 150sqm rooftop with a unique view of "La Grande Bleue".

A closed and secure garage with a cellar completes this property.

A privileged location for certainly one of the most beautiful penthouses in Nice, close to all the

56 à 80

Forte émission de GES