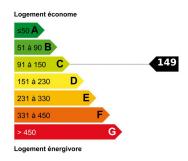

2, rue Halévy - Le Ruhl 06000 Nice

Tél: +33 (0)4 92 07 09 50

Email: promenade@nice-properties.fr

## APARTMENT - 3 PIÈCE(S) - 65.19 M<sup>2</sup>

579 000 €



## DESCRIPTIF DETAILLE

| Surface :        | 65.19 M <sup>2</sup> | Etage :            | 2nd        |
|------------------|----------------------|--------------------|------------|
| Style immeuble : |                      | <b>Exposition:</b> | South-east |
| Etat :           | Good condition       | Vue:               | Panoramic  |
| Pièces(s):       | 3                    | Chauffage:         | Radiator   |
| Chambre(s):      | 2                    | Eau chaude :       | Collective |
| Bains/Douches:   | 1                    | Parking(s):        | NC         |
| Toilette(s):     | 1                    | Garage(s):         | 1          |
| Surface séjour : | NC                   | Cave:              | NC         |
| Balcon(s):       | NC                   | Taxe foncière :    | 1 373,0