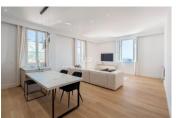

BEAULIEU-SUR-MER: In the heart of the city, close to all amenities and only 5 minutes away from the sea, on the top floor of a Belle Époque palace built in 1885 with garden, sublime 3-bedroom apartment of  $101~\text{m}^2$  completely renovated with high-quality materials. In triple exposure, with high ceilings, this air-conditioned apartment offers a beautiful entrance, large corner living room with superb equipped kitchen, an en-suite bedroom with bathroom with WC, two other bedrooms and a shower room with WC, guest toilet. Very bright, it offers a very comfortable living environment with plenty of storage space. Sold furnished and decorated. Agency fees of 5% included at the expense of the seller.