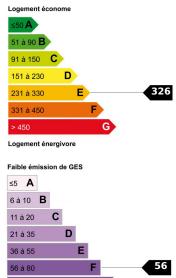

heart of the city, close to all amenities and only 5 minutes away from the sea, on the top floor of a Belle Époque palace built in 1885 with garden, sublime 3-bedroom apartment of  $101~\text{m}^2$  completely renovated with high-quality materials. In triple exposure, with high ceilings, this air-conditioned apartment offers a beautiful entrance, large corner living room with superb equipped kitchen, an en-suite bedroom with bathroom with WC, two other bedrooms and a shower room with WC, guest toilet. Very bright, it offers a very comfortable living environment with plenty of storage space. Sold furnished and decorated. Agency fees of 5% included at the expense of the seller.

**PRESTATIONS:** Air-conditioning, Double glazing, PVC window, Fire alarm system, Lift, Intercom, Security door



Forte émission de GES