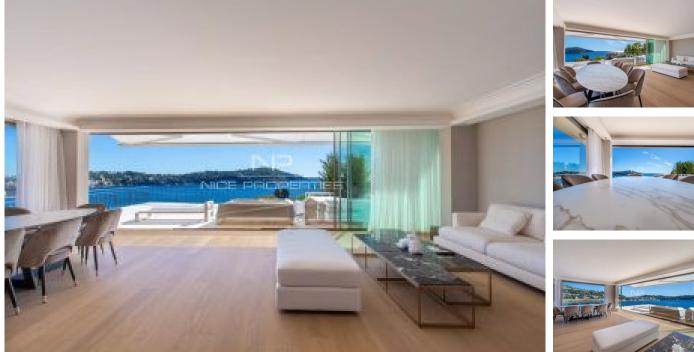

VILLEFRANCHE-SUR-MER : At the foot of the citadel and a few minutes' away from the shops, the Old Town and the sea, we offer for sale this truly exceptional penthouse of 141 m<sup>2</sup> offering more than 110 m<sup>2</sup> of terraces, with an absolutely magical view of the bay of Villefranche. The apartment has direct access by elevator and consists of a beautiful entrance hall, large living room with kitchen opening onto the marvelous south-facing terrace, a bedroom with its shower room / WC, a second bedroom en suite with dressing room and shower room / WC, finally a master bedroom also en suite. The services are simply admirable and the finishes of unprecedented luxury. Cellar and enjoyment of two outdoor car parks. Agency fees of 5% included at the expense of the seller.