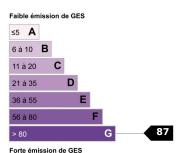

## **DESCRIPTIF DETAILLE**

| Surface :              | 141.34 M <sup>2</sup> |
|------------------------|-----------------------|
| Style immeuble :       | MODERNE               |
| Etat :                 | Excellent condition   |
| Pièces(s) :            | 4                     |
| Chambre(s) :           | 3                     |
| <b>Bains/Douches</b> : | 1                     |
| Toilette(s) :          | NC                    |
| Surface séjour :       | NC                    |
| Balcon(s) :            | 23 M <sup>2</sup>     |
| Terrasse(s) :          | 1 M <sup>2</sup>      |

| Etage :         | Top floor         |
|-----------------|-------------------|
| Exposition :    | East, West, South |
| Vue :           | Panoramic         |
| Chauffage :     | Underfloor        |
| Eau chaude :    | Collective        |
| Parking(s) :    | NC                |
| Garage(s) :     | NC                |
| Cave :          | 1                 |
| Taxe foncière : | 2 069,00 €        |
| Charges :       | NC                |