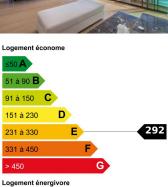

## **DESCRIPTIF DETAILLE**

| Surface :              | 141.34 M <sup>2</sup> |
|------------------------|-----------------------|
| Style immeuble :       | MODERNE               |
| Etat :                 | Excellent condition   |
| Pièces(s) :            | 4                     |
| Chambre(s) :           | 3                     |
| <b>Bains/Douches</b> : | 1                     |
| Toilette(s) :          | NC                    |
| Surface séjour :       | NC                    |
| Balcon(s) :            | 23 M <sup>2</sup>     |
| Terrasse(s) :          | 1 M <sup>2</sup>      |

| Etage :         | Top floor         |
|-----------------|-------------------|
| Exposition :    | East, West, South |
| Vue :           | Panoramic         |
| Chauffage :     | Underfloor        |
| Eau chaude :    | Collective        |
| Parking(s) :    | NC                |
| Garage(s) :     | NC                |
| Cave :          | 1                 |
| Taxe foncière : | 2 069,00 €        |
| Charges :       | NC                |