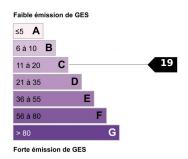

PRESTATIONS: Air-conditioning, Fireplace, Double glazing, Internet, Lift, Optical fiber, Intercom

Ref: LB-10820B

38 M<sup>2</sup>

Radiator Individual

2 200,00 €

NC

NC

North, West, South Sky, Street, Square