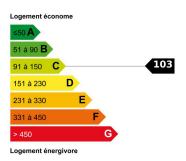

PRESTATIONS: Air-conditioning, Fireplace, Double glazing, Internet, Lift, Optical fiber, Intercom

Ref: LB-10820B

38 M<sup>2</sup>

Radiator Individual

2 200,00 €

NC

NC

North, West, South Sky, Street, Square