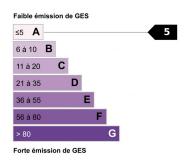

## **DESCRIPTIF DETAILLE**

| Surface :        | 54 M²             | Etage :         | 5th              |
|------------------|-------------------|-----------------|------------------|
| Style immeuble : | Ancien            | Exposition:     | East             |
| Etat :           | Requires updating | Vue:            | Panoramic        |
| Pièces(s):       | 2                 | Chauffage :     | Air-conditioning |
| Chambre(s):      | 1                 | Eau chaude :    | Individual       |
| Bains/Douches:   | 1                 | Parking(s):     | NC               |
| Toilette(s):     | 1                 | Garage(s):      | NC               |
| Surface séjour : | 19.22 M²          | Cave:           | NC               |
| Balcon(s):       | NC                | Taxe foncière : | 700,00€          |
| Terrasse(s):     | NC                | Charges:        | NC               |