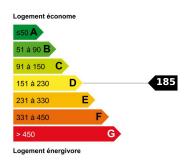

## **DESCRIPTIF DETAILLE**

| Surface :        | 54 M²             | Etage :         | 5th              |
|------------------|-------------------|-----------------|------------------|
| Style immeuble : | Ancien            | Exposition:     | East             |
| Etat :           | Requires updating | Vue:            | Panoramic        |
| Pièces(s):       | 2                 | Chauffage :     | Air-conditioning |
| Chambre(s):      | 1                 | Eau chaude :    | Individual       |
| Bains/Douches:   | 1                 | Parking(s):     | NC               |
| Toilette(s):     | 1                 | Garage(s):      | NC               |
| Surface séjour : | 19.22 M²          | Cave:           | NC               |
| Balcon(s):       | NC                | Taxe foncière : | 700,00€          |
| Terrasse(s):     | NC                | Charges:        | NC               |