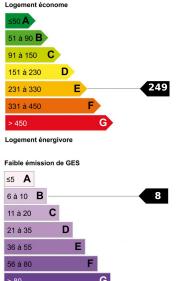

**PRESTATIONS :** Air-conditioning, Lift, Barbecue, Fireplace, Double glazing, Intercom, Electric gate, Security door, Fitness, Swimming pool, Spa

Forte émission de GES

1 690 000 €