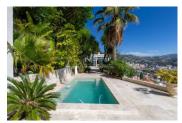

NICE PESSICART : SOLE AGENT. In a dominant position, this superb Art Deco villa 295sqm (262 m<sup>2</sup> Carrez law) offers beautiful volumes, refined services and pleasant terraces. The main part of 203sqm, accessible by lift, is a duplex apartment opening onto a 110sqm South/Est facing terrace. Stunning sea and city views from all rooms. Living/dining room with marble fireplace, a fully equipped semi-open kitchen with utility room, three bedrooms, two bathrooms, dressing room and two separate toilets. An independent duplex apartment of 59sqm opening onto a small terrace, is located on the 1st floor and ground floor and includes a living room, an equipped kitchen, a bedroom, a dressing room, a bathroom and a toilet. Spa, gym, solarium, garage and parkings complete this property in perfect condition. Agency fees 5% included at the expense of the seller.

**PRESTATIONS :** Air-conditioning, Lift, Barbecue, Fireplace, Double glazing, Intercom, Electric gate, Security door, Fitness, Swimming pool, Spa

Forte émission de GES

1 690 000 €