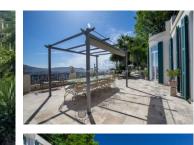

NICE PESSICART : SOLE AGENT. In a dominant position, this superb Art Deco villa 295sqm (262 m<sup>2</sup> Carrez law) offers beautiful volumes, refined services and pleasant terraces. The main part of 203sqm, accessible by lift, is a duplex apartment opening onto a 110sqm South/Est facing terrace. Stunning sea and city views from all rooms. Living/dining room with marble fireplace, a fully equipped semi-open kitchen with utility room, three bedrooms, two bathrooms, dressing room and two separate toilets. An independent duplex apartment of 59sqm opening onto a small terrace, is located on the 1st floor and ground floor and includes a living room, an equipped kitchen, a bedroom, a dressing room, a bathroom and a toilet. Spa, gym, solarium, garage and parkings complete this property in perfect condition. Agency fees 5% included at the expense of the seller.