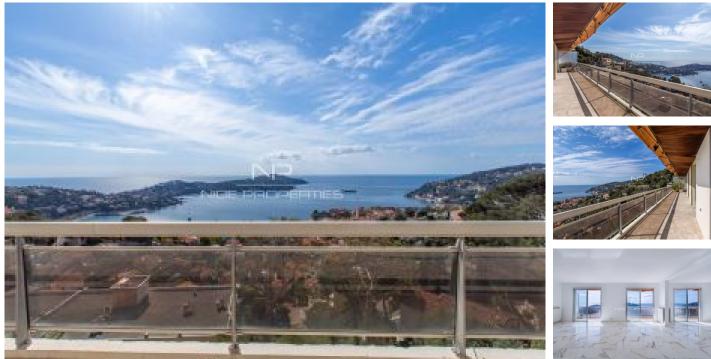

VILLEFRANCHE SUR MER : In a quiet dead-end street, in a very good standing residence with gardens and caretaker, on the top floor, exceptional 3-bedroom apartment of nearly 166 m<sup>2</sup> with south-facing terrace and rooftop of 180 m<sup>2</sup> accessible from an internal staircase. In very good condition, this extremely bright apartment is comprised of an entrance hall, large living room with open kitchen, 3 bedrooms and three bathrooms/shower-rooms with WC. Whether from the terrace or the solarium, the view of the bay of Villefranche and the sea is absolutely sumptuous. Sold with 2 cellars and a garage. Agency fees of 5% included at the expense of the seller.