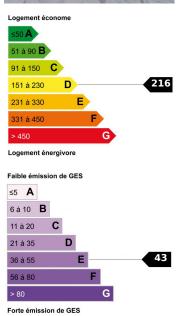

| Etage :         | Top floor  |  |
|-----------------|------------|--|
| Exposition :    | South      |  |
| Vue :           | Panoramic  |  |
| Chauffage :     | Radiator   |  |
| Eau chaude :    | Collective |  |
| Parking(s) :    | NC         |  |
| Garage(s) :     | 1          |  |
| Cave :          | 2          |  |
| Taxe foncière : | 4 051,00 € |  |
| Charges :       | NC         |  |