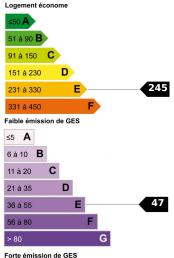

| Etage :         | Top floor  |
|-----------------|------------|
| Exposition :    | West       |
| Vue :           | Panoramic  |
| Chauffage :     | Radiator   |
| Eau chaude :    | Individual |
| Parking(s) :    | NC         |
| Garage(s) :     | NC         |
| Cave :          | 1          |
| Taxe foncière : | 3 951,00 € |
| Charges :       | NC         |
|                 |            |