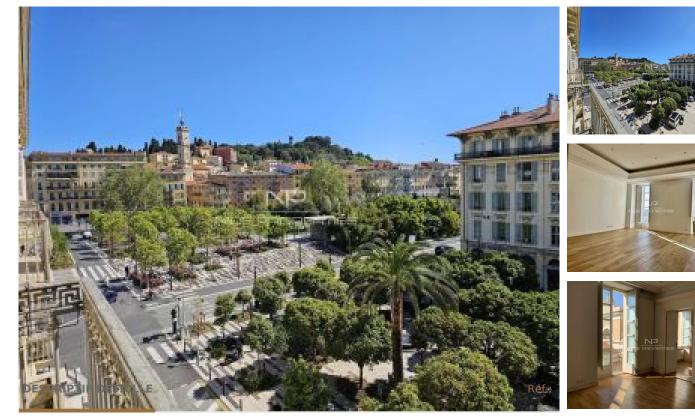

NICE CENTER : Rue Tondutti, at walking distance to the gardens of the Coulee Verte and the Sea and the tramway, on the top floor with lift of one of the most beautiful Bourgeois palaces of the city, discover this 240sqm apartment with 7 rooms. Facing west, north and east, this corner apartment has high ceilings and it comprises of an entry way, double living room with fireplace, west facing balconies, an independent kitchen with a east facing terrace, six bedrooms, four bathrooms. You will be delighted by its volumes, beautiful views of the gardens and of Old Nice and its location that allows you to walk to the city center and to the beach in 5 minutes. 2 cellars of 20sqm each. Two units linked and professional use possible. Agency fees of 5% at the charge of the seller.